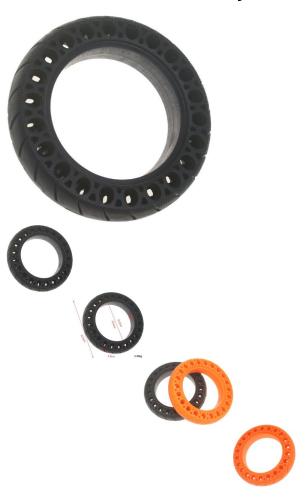

Tire - 9.5x2, Circular Honeycomb, Solid, Black - PBC40K09F1

Rating: Not Rated Yet **Price** 

\$46.99

1 / 2

MOTOSPORTS: ATV's | Dirt Bikes | Electric Scooters | Electric Bikes | PARTS - Tire -

Ask a question about this product

## Description

Solid tire, 9.5x2 size, circular honeycomb construction, black. Advantages include puncture-proof operation and no-need-to-inflate maintenance. Honeycomb tire engineering provides the reliability of a solid tire while also contributing additional shock absorption and suspension characteristics during operation. Commonly used for kick scooters, hoverboards and E-mobility products such as the Segway / Xiaomi M365, 1S, Pro, Pro 2, and many others. Inner diameter 14.2cm (5.6inch), outer diameter 22.2cm (8.75 inch).