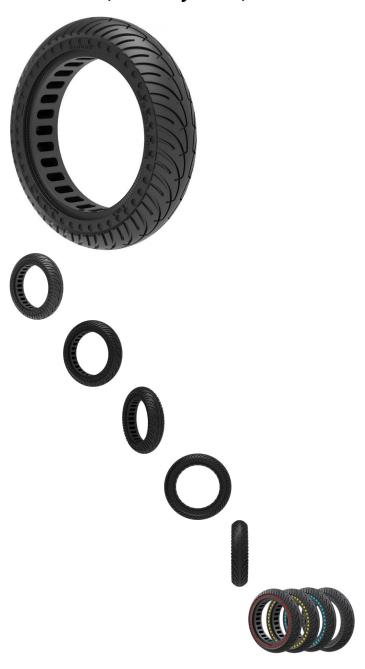

## Description

Solid tire, 8.5x2 size, bihoneycomb construction. Advantages include puncture-proof operation and no-need-to-inflate maintenance. Honeycomb tire engineering provides the reliability of a solid tire while also contributing additional shock absorption and suspension characteristics during operation. Commonly used for kick scooters, hoverboards and E-mobility products. Rim Groove: 36.4 mm Inner diameter: 13.9 cm (5.47 inch) Outer diameter: 21.0 cm (8.26 inch)