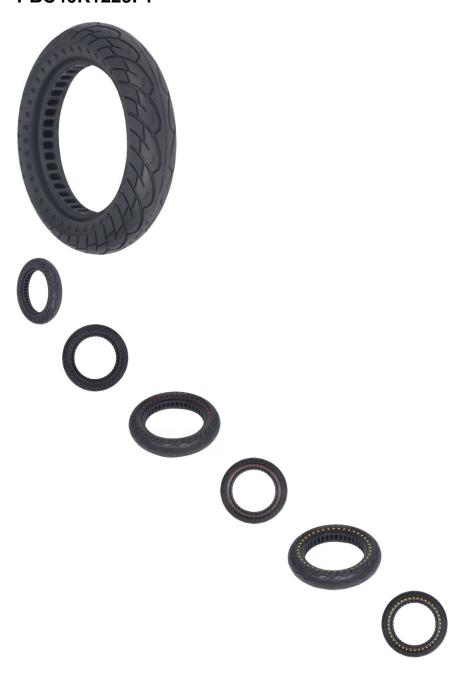

Tire - 12x2.5, Bihoneycomb, Solid, Rim Groove Width 25mm - PBC40K1225F1

Rating: Not Rated Yet **Price** 

\$62.99

MOTOSPORTS: ATV's | Dirt Bikes | Electric Scooters | Electric Bikes | PARTS - Tire -

Ask a question about this product

## Description

Solid tire, 12x2.5 size, inner diameter 17.7cm, outer diameter 27.5cm, rim groove width 29.1mm. Bihoneycomb construction. Advantages include puncture-proof operation and no-need-to-inflate maintenance. Honeycomb tire engineering provides the reliability of a solid tire while also contributing additional shock absorption and suspension characteristics during operation. Commonly used for E-bikes, E-Scooters and general E-mobility.