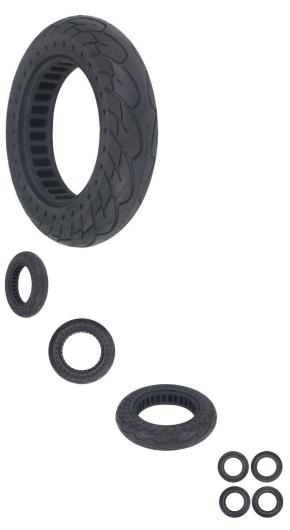

Tire - 10x2.125, Bihoneycomb, Solid - PBC40K10F1

Rating: Not Rated Yet **Price** 

\$39.99

1 / 2

MOTOSPORTS: ATV's | Dirt Bikes | Electric Scooters | Electric Bikes | PARTS - Tire -

Ask a question about this product

## Description

Solid tire, 10x2.125 size, bihoneycomb construction, black. Advantages include puncture-proof operation and no-need-to-inflate maintenance. Honeycomb tire engineering provides the reliability of a solid tire while also contributing additional shock absorption and suspension characteristics during operation. Commonly used for kick scooters, hoverboards and E-mobility products.