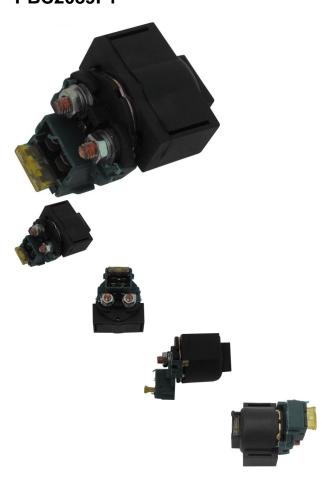

## Starter Relay - Starter Solenoid, Fuse Based with 2 Fuses - 10A2520 - PBC2089F1

Rating: Not Rated Yet **Price** 

\$29.39

Ask a question about this product

## Description

This Starter Relay / Starter Solenoid commonly applies to (and is not limited to) 50cc 70cc 90cc 110cc 125cc 150cc 200cc 250cc up to 500cc electric start engines. This relay operates in the same way as other non-fuse based relays and using a 20A in-line fuse is one of the best ways to provide additional circuit protection. Bolt studs are 2cm apart center to center. This is a relay solenoid commonly used for (not limited to) the Baja 250cc Wilderness Trail 250 (WD250-U) ATV - VIN Prefix LLCL, Baja Part Number 250U-559 as well as a large number of other machines in the 200cc to 500cc range, such as the 500cc Moose tracker etc.