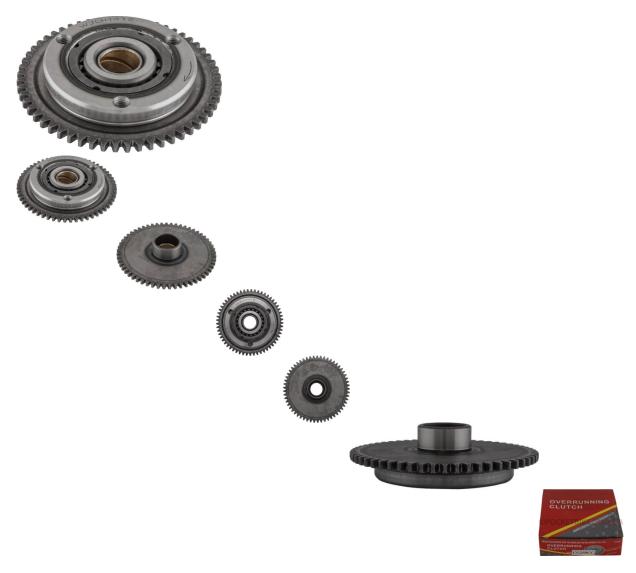

## Description

Starter clutch, also known as 'overrunning starter bypass', 'overrunning clutch plate' and 'one way starter bearing'. This overrunning clutch plate (also known as a starter clutch and starter bypass) assembly applies to (but is not restricted to) 50cc to 250cc air cooled engines and is most commonly used for 50cc to 250cc automatic ATVs, dirt bikes, and buggies/go-karts. The purpose of this component is to prevent damage to the starter when the machine is in operation.