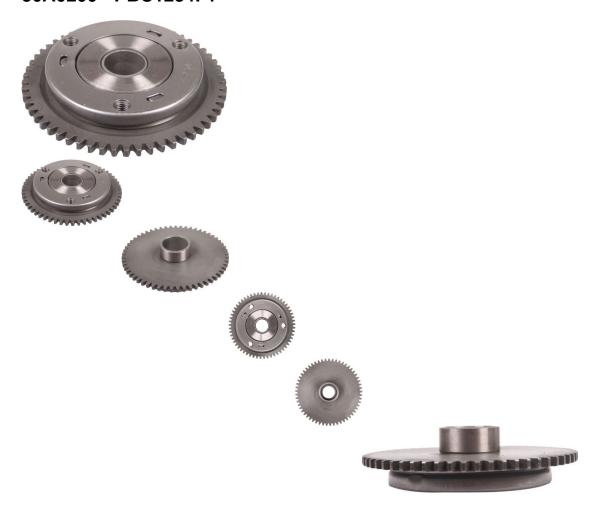

## Starter Clutch - Overrunning Starter Bypass, 150cc to 250cc, Air Cooled - 30A0200 - PBC1284F1

Rating: Not Rated Yet **Price** 

\$73.49

| Clutches | & | Flywheels: | Starter | Clutch | - | Overrunning | Starter | Bypass, | 150cc | to | 250cc |
|----------|---|------------|---------|--------|---|-------------|---------|---------|-------|----|-------|
|----------|---|------------|---------|--------|---|-------------|---------|---------|-------|----|-------|

## Description

This overrunning clutch plate assembly (also known as 'overrunning starter bypass', 'overrunning clutch plate' and 'one way starter bearing') applies to (but is not restricted to) 150cc to 250cc air cooled engines and is most commonly used for 150cc to 250cc automatic ATVs, dirt bikes, and buggies/go-karts. The purpose of this component is to prevent damage to the starter when the machine is in operation.