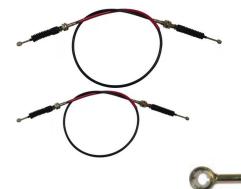

Shift Cable - M16, 164.5cm Total Length - CBL8020 - PBC841F1

Rating: Not Rated Yet **Price** 

\$44.09

Ask a question about this product

Description

This gear shift cable is commonly (though not exclusively) found on varieties of manual shift ATVs, scooters, go karts and buggies within the 50cc to 400cc range. Very commonly implemented as a heavy duty shift cable for many models of 150cc, 250cc, 300cc+ gokarts produced by factories such as Buyang, Liangzi, Kangdi (aka Kandi) etc.

- Total Length: 164.5cm
- Black Silicone Housing: 118cm
- Thread Type: M16
- Cable Travel Length: 8cm

Eye Connector: 8mm