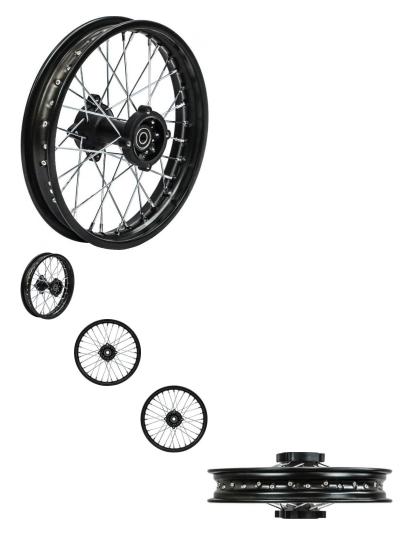

Rim - Rear 14" (1.85x14), 15mm Axle, Black, Steel Dirt Bike Rim, Disk Brake - PBC40D42F1

Rating: Not Rated Yet Price

\$94.99

Ask a question about this product

## Description

Rear steel dirt bike 14" (1.85"x14"), black rim with 15mm axle hole primarily used for 50cc to 250cc dirt bikes / pit bikes. This has become a very popular axle size in recent years with companies such as Gio, Tao Tao, YCF, Pitster Pro, Apollo, BSE, Boser, Piranha and many others shifting machines to this format.

- Placement: Rear
- Braking System: Disc/Rotor
- Rim Size: 1.85x14
- Axle Mount Hole: 15mm
- Note: Both sides have same mounts
- Bolt Mount Across (center to center): 66mm (2.60in)
- Bolt Mount Diagonal (center to center): 96mm (3.78in)