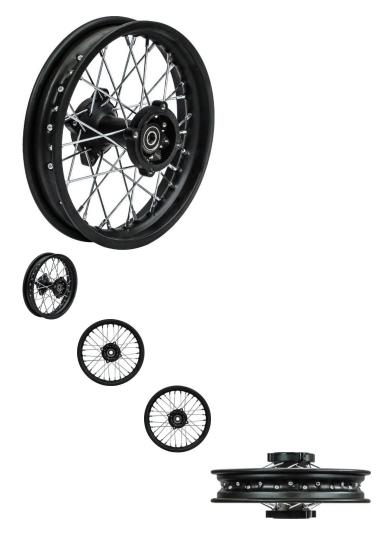

Rim - Rear 12" (1.85x12), 15mm Axle, Black, Steel Dirt Bike Rim, Disk Brake - PBC40D42F1

Rating: Not Rated Yet Price

\$89.99

Ask a question about this product

## Description

Rear steel dirt bike 12" (1.85"x12"), chrome rim with 15mm axle hole primarily used for 50cc to 250cc dirt bikes / pit bikes. This has become a very popular axle size in recent years with companies such as Gio, Tao Tao, YCF, Pitster Pro, Apollo, BSE, Boser, Piranha and many others shifting machines to this format.

- Placement: Rear
- Braking System: Disc/Rotor
- Rim Size: 1.85x12
- Axle Mount Hole: 15mm
- Note: Both sides have same mounts
- Bolt Mount Across (center to center): 66mm (2.60in)
- Bolt Mount Diagonal (center to center): 96mm (3.78in)