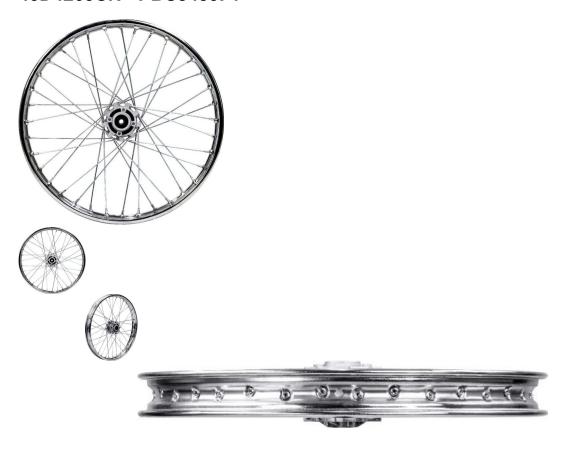

## Description

Front Steel Dirt Bike Rim, 21" Chrome rim primarily used for 150cc to 250cc dirt bikes. This rim uses a brake disc/rotor. For 21 inch front tire 80/100-21. The brake disc that corresponds with this rim is part number 90A2070 and 90A2065.

- Placement: Front
- Braking System: Disc/Rotor
- Rim Size: 1.60-21
- Axle Mount Hole: 12mm
- Bolt Mount Across (center to center): 47mm
- Bolt Mount Diagonal (center to center): 65mm