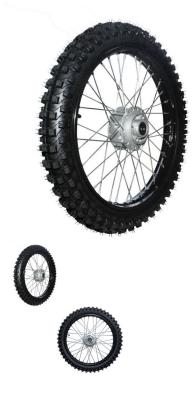

Rim and Tire Set - Front 17" Black Rim (1.40x17) with 70/100-17 Tire, Disc Brake - 40D4171BK - PBC3528F1

Rating: Not Rated Yet Price

\$186.19

Ask a question about this product

## Description

This kit contains a 17 inch front black rim (1.40x17) and 17 inch aggressive ('knobby') front tire (70/100-17). Primarily (though not exclusively) used for 110cc, 125cc, 140cc, 150cc, 155cc, 200cc, 250cc and 300cc dirt bikes / pit bikes. This rim uses a brake disc/rotor.

- Placement: Front
- Braking System: Disc/Rotor
- Rim Size: 1.40x17
  Tire Size: 70/100-17
- Axle Mount Hole: 12mm
- Bolt Mount Across (center to center): 47mm
- Bolt Mount Diagonal (center to center): 65mm