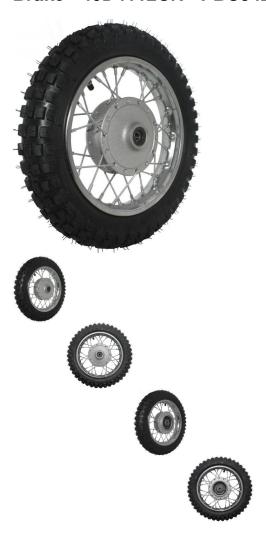

## Rim and Tire Set - Front 10" Chrome Rim (1.40x10) with 2.50-10 Tire, Drum Brake - 40D4112CR - PBC3428F1

Rating: Not Rated Yet **Price** 

\$122.49

## Description

This kit contains a 10 inch front chrome rim (1.40x10) and 10 inch tire (2.50-10) primarily (though not exclusively) used for 50cc, 70cc, 90cc, 110cc and 125cc dirt bikes / pit bikes. Most popularly for the kids size drum brake dirt bikes (like the Tao Tao ATD90). Note that 1.40x10 and 1.65x10 rims are interchangeable in most applications.

Placement: Front
Braking System: Drum
Rim Size: 1.40x10
Tire Size: 2.50x10
Axle Mount Hole: 12mm