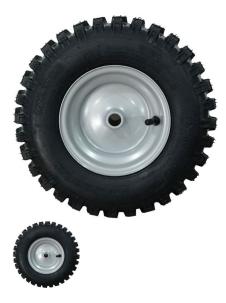

Wheel assembly (rim and tire set) size 13 x 4.10 - 6 on 3.50 rim, with directional tread pattern (can easily be used as a non-directional tire), right side. Direct replacement for Tractix 2-in-1 Workmaster Snow Blower & Sweeper (all years of production) as well as many other types of snowblowers, garden machines, and other products in the general marketplace.

**Product Specifications:** 

- Tire Size: 13x4.10-6
- Tire Ply Rating: 4 Ply
- Tire Material: Nylon
- Max Load per Tire/Wheel: 130kg (290lbs) at 170kPa (24psi) Cold
- Usage: General Multipurpose and Offroad, Not for Highway Service
- Rim Size: 3.50
- Rim Axle Diameter: 2.02cm (0.795in)
- Rim Mounting Inner Diameter: 4.32cm (1.7in)
- Rim Mounting Outer Diameter: 6.48cm (2.55in)