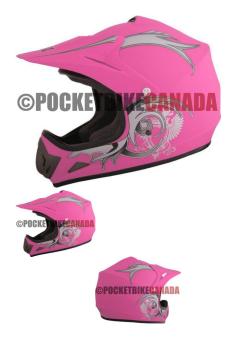

## PHX Zone 3 - Premiere, Flat Pink, XXS

Rating: Not Rated Yet Price

\$79.99

Ask a question about this product

Description

The PHX Zone 3 motocross helmet is amongst the lightest helmets in its class. Advanced ABS structure, trea ted hardware and advanced moisture/heat resistant adhesives yield a performance blend of durability and li ghtweight construction.

This True-Fit Youth helmet maximizes both comfort and safety. The adjustable interior padding is engineere d to minimize shift during riding, ensuring a comfortable and secure fit for all riders. Reinforced multi-fabric neck roll provides additional support and improved weather seal for maximum comfort and noise reduc tion under any conditions. Ultra-soft padded chin strap with heavy-duty snap buckle to ensure maximum comf ort, ventilation and uncompromising safety that far exceeds industry standards.

Meets or exceeds DOT standards in the USA, Canada and Mexico.

Interior padding 'jaw liners' are snap-removable and machine washable.

Phoenix True-Fit helmets offer fully independent Kids, Youth and Adult sizes. This is a True-Fit Youth helmet.

Fully ajustable regulation size 3-point sun visor with slide-n'-lock feature.

Additionally, Phoenix's exclusive 7-point ventilation system provides maximum air transfer and includes bu ilt in dust filtering. Each vent can be opened, closed or semi-staged to accommodate all riders and riding conditions. The ultra-soft padded chin strap features a heavy-duty snap buckle to ensure maximum comfort, ventilation and uncompromising safety that far exceeds industry standards.