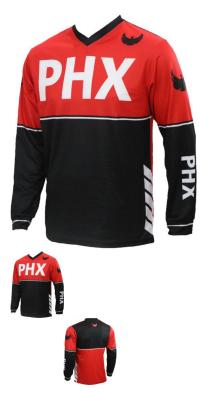

## PHX Helios Jersey - Surge, Red, Adult, XL - PBC510RD-XLF1

Rating: Not Rated Yet **Price** 

\$29.99

Ask a question about this product

1 / 2

## Description

Blending durability, airflow, mobility, and comfort, the **PHX Helios** jerseys' race-inspired design provides all the essentials with class-leading performance and style.

- · Moisture-wicking fabric provides a soft, lightweight fit while moving sweat away from the body, keeping riders cool and dry.
- Vented mesh paneling increases airflow, breathability, and range of motion.
- Sublimated graphic panels are fade resistant for vibrant, long-lasting color.
- All-way stretch mesh collar and sleeve cuffs improve fit and comfort.
- Extended drop-tail design helps keep the jersey tucked and in place.
- Lightweight, durable polyester construction for maximum comfort and performance.