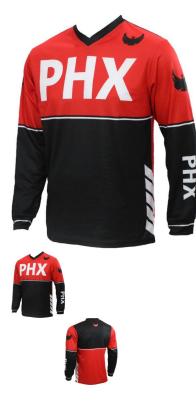

## PHX Helios Jersey - Surge, Red, Adult, Medium - PBC510RD-MF1

Rating: Not Rated Yet **Price** 

\$29.99

Ask a question about this product

## Description

Blending durability, airflow, mobility, and comfort, the **PHX Helios** jerseys' race-inspired design provides all the essentials with class-leading performance and style.

- Moisture-wicking fabric provides a soft, lightweight fit while moving sweat away from the body, keeping riders cool and dry.
- Vented mesh paneling increases airflow, breathability, and range of motion.
- Sublimated graphic panels are fade resistant for vibrant, long-lasting color.
- All-way stretch mesh collar and sleeve cuffs improve fit and comfort.
- Extended drop-tail design helps keep the jersey tucked and in place.
- Lightweight, durable polyester construction for maximum comfort and performance.