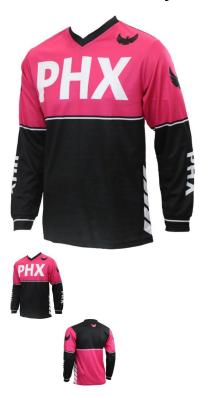

## PHX Helios Jersey - Surge, Pink, Adult, XL - PBC510PK-XLF1

Rating: Not Rated Yet **Price** 

\$29.99

Ask a question about this product

1 / 2

## Description

Blending durability, airflow, mobility, and comfort, the **PHX Helios** jerseys' race-inspired design provides all the essentials with class-leading performance and style.

- · Moisture-wicking fabric provides a soft, lightweight fit while moving sweat away from the body, keeping riders cool and dry.
- Vented mesh paneling increases airflow, breathability, and range of motion.
- Sublimated graphic panels are fade resistant for vibrant, long-lasting color.
- All-way stretch mesh collar and sleeve cuffs improve fit and comfort.
- Extended drop-tail design helps keep the jersey tucked and in place.
- Lightweight, durable polyester construction for maximum comfort and performance.