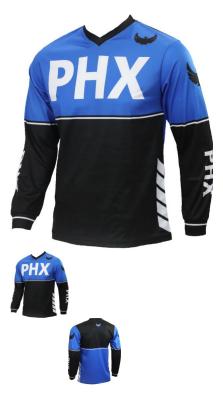

## PHX Helios Jersey - Surge, Blue, Youth, Large - PBC510BU-YLF1

Rating: Not Rated Yet **Price** 

\$29.99

Ask a question about this product

1 / 2

## Description

Blending durability, airflow, mobility, and comfort, the **PHX Helios** jerseys' race-inspired design provides all the essentials with class-leading performance and style.

- · Moisture-wicking fabric provides a soft, lightweight fit while moving sweat away from the body, keeping riders cool and dry.
- Vented mesh paneling increases airflow, breathability, and range of motion.
- Sublimated graphic panels are fade resistant for vibrant, long-lasting color.
- All-way stretch mesh collar and sleeve cuffs improve fit and comfort.
- Extended drop-tail design helps keep the jersey tucked and in place.
- Lightweight, durable polyester construction for maximum comfort and performance.