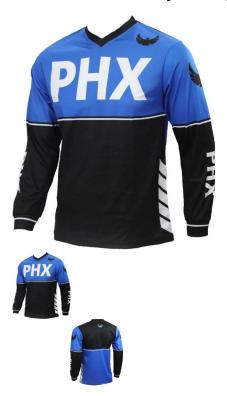

## PHX Helios Jersey - Surge, Blue, Adult, XL - PBC510BU-XLF1

Rating: Not Rated Yet **Price** 

\$29.99

Ask a question about this product

1 / 2

## Description

Blending durability, airflow, mobility, and comfort, the **PHX Helios** jerseys' race-inspired design provides all the essentials with class-leading performance and style.

- · Moisture-wicking fabric provides a soft, lightweight fit while moving sweat away from the body, keeping riders cool and dry.
- Vented mesh paneling increases airflow, breathability, and range of motion.
- Sublimated graphic panels are fade resistant for vibrant, long-lasting color.
- All-way stretch mesh collar and sleeve cuffs improve fit and comfort.
- Extended drop-tail design helps keep the jersey tucked and in place.
- Lightweight, durable polyester construction for maximum comfort and performance.