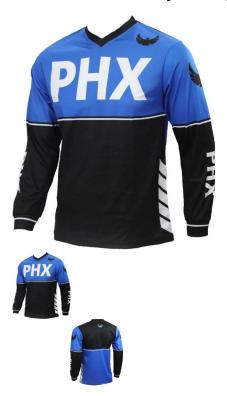

## PHX Helios Jersey - Surge, Blue, Adult, Medium - PBC510BU-MF1

Rating: Not Rated Yet **Price** 

\$29.99

Ask a question about this product

1 / 2

## Description

Blending durability, airflow, mobility, and comfort, the **PHX Helios** jerseys' race-inspired design provides all the essentials with class-leading performance and style.

- · Moisture-wicking fabric provides a soft, lightweight fit while moving sweat away from the body, keeping riders cool and dry.
- Vented mesh paneling increases airflow, breathability, and range of motion.
- Sublimated graphic panels are fade resistant for vibrant, long-lasting color.
- All-way stretch mesh collar and sleeve cuffs improve fit and comfort.
- Extended drop-tail design helps keep the jersey tucked and in place.
- Lightweight, durable polyester construction for maximum comfort and performance.