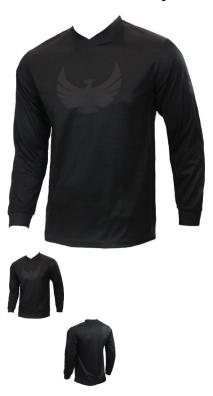

## PHX Helios Jersey - Phantom Black, Gray, Adult, XXL - PBC532GY-XXLF1

Rating: Not Rated Yet **Price** 

\$29.99

Ask a question about this product

1 / 2

## Description

Blending durability, airflow, mobility, and comfort, the **PHX Helios** jerseys' race-inspired design provides all the essentials with class-leading performance and style.

- · Moisture-wicking fabric provides a soft, lightweight fit while moving sweat away from the body, keeping riders cool and dry.
- Vented mesh paneling increases airflow, breathability, and range of motion.
- Sublimated graphic panels are fade resistant for vibrant, long-lasting color.
- All-way stretch mesh collar and sleeve cuffs improve fit and comfort.
- Extended drop-tail design helps keep the jersey tucked and in place.
- Lightweight, durable polyester construction for maximum comfort and performance.