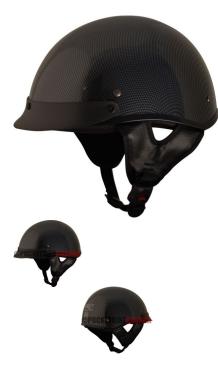

## Description

The ? open face **PHX Breeze 2** is the lightest helmet in its ? open face class. Advanced ABS structure, treated hardware and moisture/heat resistant adhesives yield a performance blend of durability and lightweight construction ideal for recreational use.

Certifications for all Phoenix helmets meet or exceed DOT standards in the USA, Canada and Mexico.

Reinforced 3-point sun visor with noise-proof construction will not rattle or loosen and is entirely removable.

Ultra-soft padded chin strap with heavy-duty snap buckle to ensure maximum comfort, ventilation and uncompromising safety that exceeds industry standards.