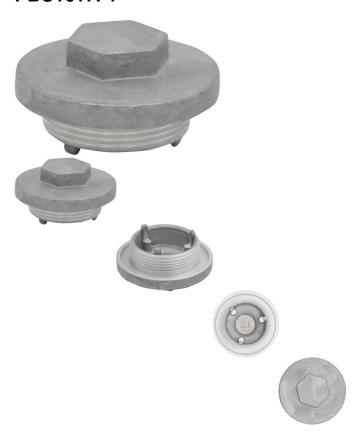

## Description

Engine cap/oil drain plug (screw top). This is a very common profile and is used for (but not limited to) many big brand and lesser brand name machines from all over the world. Common format for many machines in the 250cc range. Most commonly used for (but not limited to) 250cc ATVs such as the Jianshe JS250 Mountain Lion and Baja Wilderness Trail 250 (WD250-U) ATV as well as many other clones, rebrands and similar displacement machines.

Common Jianshe model name is primarily listed as "Jianshe JS250ATV", "Jianshe 250cc ATV" and "Jianshe 250cc Mountain Lion". Common listed Jianshe JS250 oil drain cap and screw / plug part number is FG-600201-0 and listed as "Oil drain plug screw" in their parts lists. Also applies to some variations of Jianshe 250cc Go karts, buggies, UTVs and other products.