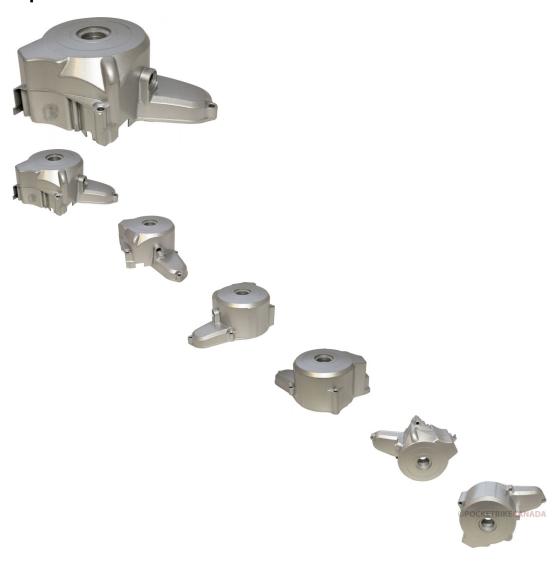

## Description

This side cover is most commonly used for (and not limited to) 50cc, 70cc, 90cc, 110cc and 125cc electric start horizontal motors (horizontal engines) with the starter located on top of the engine (called "top mount" or "upper" or "up" starters configurations). Most commonly used with 6-pole engine configurations (for 4 pole see part number 70A2000).