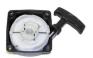

## 33cc - 49cc Pull Start - Complete Assembly

For 33cc, 36cc, 43cc, 49cc Gas Scooters \*Bolt Hole Spacing: 67mm \*Diagonal Bolt Hole Spacing: 95mm

Rating: Not Rated Yet **Price** 

\$29.99

Ask a question about this product

Description For 33cc, 36cc, 43cc, 49cc Gas Scooters

\*Bolt Hole Spacing: 67mm \*Diagonal Bolt Hole Spacing: 95mm

These motors are commonly found on stand-up gas scooters, pocket bikes, mid-bikes, mini-choppers, small ATVs/Quads and small dirt bikes.

Please check the inside of your original stock pull starter to confirm that you order the correct item. This pull start has a black plastic casing which is common on all 2-stroke engine pull starters. Pull mechanism is spring loaded and includes a standard rope/cord.

Mounting screws are not included; you will need to re-use your existing hardware.