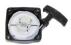

## 33cc - 49cc Pull Start - Complete Assembly

For 33cc, 36cc, 43cc, 49cc Gas Scooters \*Bolt Hole Spacing: 67mm \*Diagonal Bolt Hole Spacing: 95mm

Rating: Not Rated Yet **Price** 

\$29.99

Ask a question about this product

Description For 33cc, 36cc, 43cc, 49cc Gas Scooters

\*Bolt Hole Spacing: 67mm \*Diagonal Bolt Hole Spacing: 95mm

These motors are commonly found on stand-up gas scooters, pocket bikes, mid-bikes, mini-choppers, small ATVs/Quads and small dirt bikes.

Please check the inside of your original stock pull starter to confirm that you order the correct item. This pull start has a black plastic casing which is common on all 2-stroke engine pull starters. Pull mechanism is spring loaded and includes a standard rope/cord.

Mounting screws are not included; you will need to re-use your existing hardware.