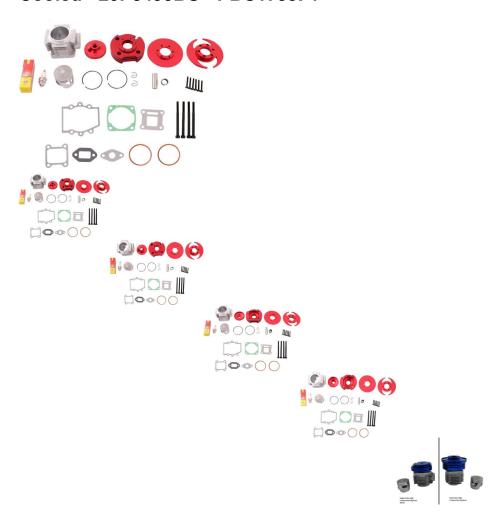

## Description

Big bore head CNC kit for 44-6 2-Stroke Engines. Commonly used for pocket bike / mini bike 49cc air cooled products. This is a dual valve high compression unit. CNC Blue.

44mm big-bore kit for 47cc and 49cc Chinese pocket bikes, mini quads, mini bikes, with case reed inducted engine. For example, stock bore on the '47cc' engine is 40mm - meaning with the stock 32mm stroke, the engine size is actually approximately 40.2cc. This kit will increase your displacement to well over 50cc.