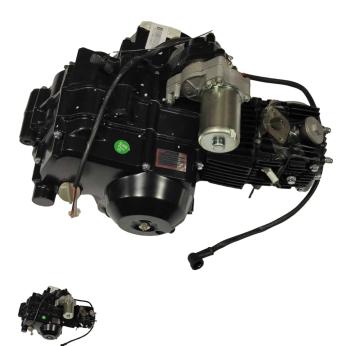

## Description

Complete Engine - 110cc horizontal engine, automatic configuration, electric start. This engine is most co mmonly (though not exclusively) used for 110cc automatic ATVs, dirt bikes, buggies, go karts and other sim ilar machines. Commonly identified by engine series number 152FMH. This horizontal engine is 4-stroke, sin gle cylinder, 2-valve and air cooled. Associated parts are intake 20A9191 and intake gasket set 30A5200. S tart type: Electric start Gear: R-N-D Displacement: 107cc Ignition type: CDI Bore\*Stroke: 52.4mm\*49.5mm Co mpression ratio: 9.0: 1 Max Torque: 6.9N.M/6500r/min Max power: 5.0KW/8000r/min