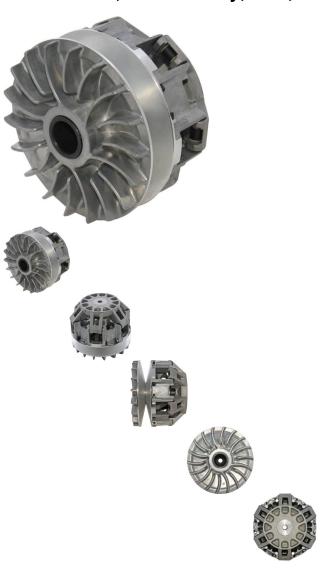

## Description

This CVT clutch driver pulley is commonly used for a wide range of ATVs and UTVs. Most popularly applies to the Odes and Kangdi (Kandi) 800cc UTVs.

Common Odes model names consist of variations of "Odes 800cc UTV", "Odes 4x4 UTV" etc. Common listed Odes CVT clutch driver pulley assembly includes part numbers 291.15.1.1 with listed description "Inner-Half Assembly" and 291.15.1.2 with listed description "Active Half Outer Assembly".

Common Kandi (Kangdi) model names consist of variations of "Kandi 800", "Kangdi 800", "Kandi 800cc 4x4 UTV", "Kangdi 800cc 4x4 UTV", "Kangdi 800cc 4x4 UTV" etc. Common listed Kandi CVT clutch driver pulley assembly includes part numbers 291.15.1.1 with listed description "Inner-Half Assembly" and 291.15.1.2 with listed description "Active Half Outer Assembly".

Manufacturer PN: 291.15.1.1, 291.15.1.2