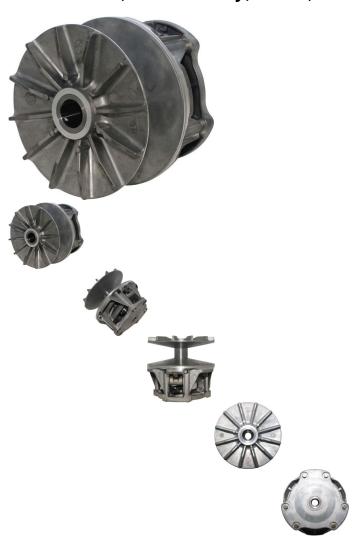

## Description

This CVT torque convertor clutch applies to (though is not limited to) the Buyang 500cc and 550cc 4x4 ATVs also called the Feishen 500cc and 550cc EFI ATVs as well as the Kazuma Jaguar 500cc 4x4 ATV. Works with driver pulley 30A3950.

Common Kazuma model name is primarily listed as "Kazuma 500 4x4 ATV" and "Kazuma 500cc Jaguar". Common listed Kazuma Clutch part number is C500-1502200 and listed as "FIRSTLY SHEAVE, ASSY" in their parts lists. Also applies to some other variations of Kazuma 500cc machines.