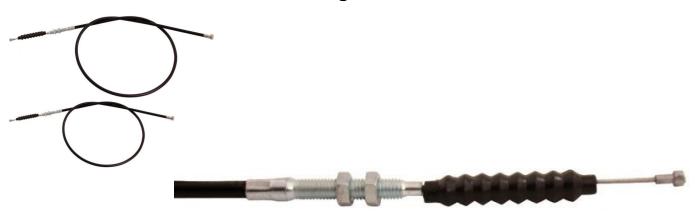

## Description

Clutch Cable, threaded. This cable measures approximately 127.5cm (50.2 inches) from end to end. The sheath length is 117.5cm (46.26 inches). Multi-National Parts cables are a thicker gauge and higher quality than you will find on most stock machines. Clutch cable applies to (and is not limited to) ATVs, dirt bikes, scooters etc. primarily of displacements 50cc 70cc 90cc 110cc 125cc 140cc 150cc 200cc 250cc.

- Total Core Wire Length: 127.5cm
- Sheath Length: 117.5cm
- Cable Travel Length: 8cm
- Cable Stops: 7.8mm (inc. plastic retainer), 6mm

2 / 2