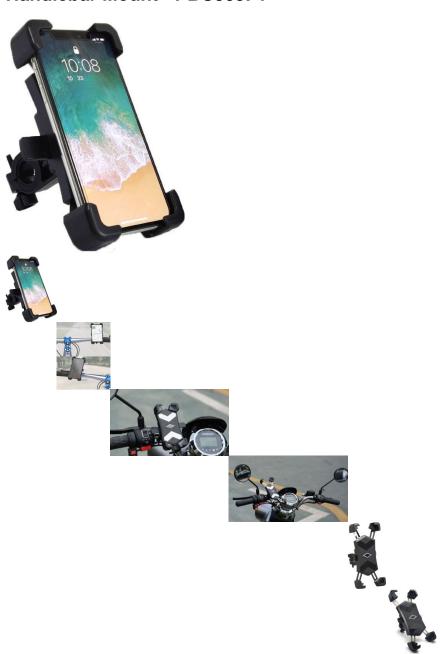

## Cell Phone Mount - 4 Corner Profile, 4.5-7.2 Inch Phones, 20-30mm Handlebar Mount - PBC309F1

Rating: Not Rated Yet **Price** 

\$23.99

MOTOSPORTS: ATV's | Dirt Bikes | Electric Scooters | Electric Bikes | PARTS - Cell F

## Description

Universal cell phone holder / mobile phone holder and mount. Phone is secured by 4 corners. For Cycling, riding, bicycles, motorcycles, scooters, kick scooters, ATVs, UTVs, anything with an attachment point. Includes handlebar mount that can accommodate everything from 20mm (0.78in) to 30mm (1.18in). Mirror attachments are also available for 8mm to 10mm (our part number 50E1340), sold separately.

- Phone size range: 4.5-7.2 inch
- Handlebar cross pipe diameter range: 20-30mm
- Frame: High quality stanless steel.

2 / 2