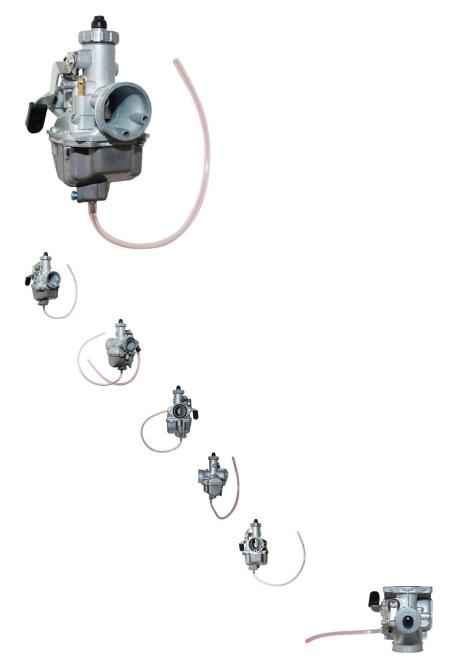

Carburetor - Mikuni VM22, 26mm, Manual Choke - PBC80AF1

Rating: Not Rated Yet **Price** 

\$59.99

Ask a question about this product

## Description

Original Mikuni model VM22 carburetor, manual choke, 26mm profile. Commonly (though not exclusively) used for 50cc, 70cc, 90cc, 110cc, 125cc, 140cc, 150cc, 155cc, 160cc dirt bikes / pit bikes, ATVs, scooters and buggies. As well as a vast variety of other powersports and mobility products. Famous as stock carburetor on such models as the Honda CRF50/XR50 pit bike / dirt bike, Kawasaki KLF110 ATV/Quad, Kawasaki KLX125, Suzuki DRZ125 and so many more. Carburetor manifold opening is between 25mm and 26mm and therefore is often referred to as both 25mm and 26mm colloquially

- Manifold Inner Diameter: 25.2mm
- Breather Inner Diameter: 34.6mm
- Breather Outer Diameter: 39.8mm
- Bolt Mount (centre to centre): 48mm