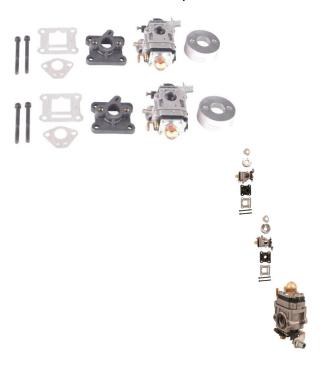

## Description

This carburetor includes a high tolerance 15mm carburetor, cylinder, intake, both gaskets and two fastening bolts. It is most commonly used for (and not limited to) 2-stroke pocket bikes, mini dirt bikes and mini quads (ATVs). Also used for some 49cc 2-stroke scooters and smaller buggies/go-karts. Carburetor mounting bolts shown not included.

- Manifold: 15.23mm
- Breather Inner Diameter: 14.8mmBolt Mount (centre to centre): 31mm
- 80P1550 Carburetor
- 20P9153 Intake
- 20P9165 Manifold Stack