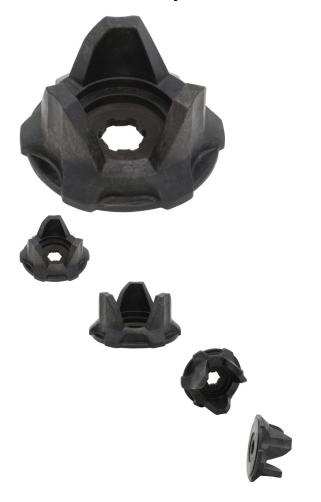

Cam - Drive Pulley, UTV, Odes, 800CC - 30A3979 - PBC1301F1

Rating: Not Rated Yet Price

\$48.99

Ask a question about this product

## Description

This cam is commonly used for a wide range of ATVs and UTVs. Most popularly applies to the Odes and Kangdi (Kandi) 800cc UTVs. Associated compression spring (291.15.2-3) and Drive Pulley (291.15.2.2) sold separately.