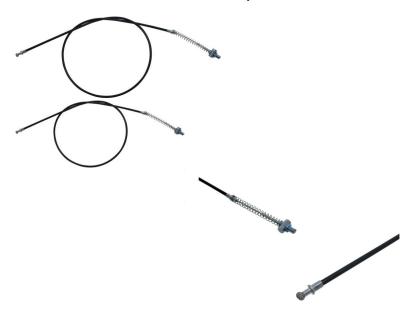

Brake Cable - Drum Brake, 124.5cm Total Length - CBL3510 - PBC923F1

Rating: Not Rated Yet **Price** 

\$29.39

Ask a question about this product

Description

This brake cable is most commonly (though not exclusively) used for drum brake applications on 50cc to 250cc ATVs, dirt bikes, buggies, and

gas powered scooters. This is also commonly used for front drum brake line applications in electric scooters of all sizes (36V, 48V, 60V and 72V primarily).

- Total Core Wire Length: 124.5cm
- Sheath Length: 110.7cm
  Lug End Length: 6.5cm
- Cable Travel Length: 6.5cm
  Cable Stop: 0.69cm
- Brake Stop: 2.22cm