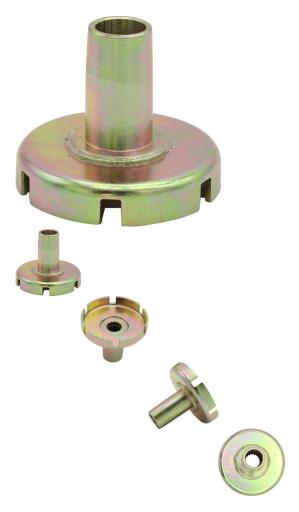

## Description

Boss One-Way Unit / Pullstart Starter Pawl (aka Starter Claw). This is a very common profile and is used for (but not limited to) many big brand and lesser brand name machines from all over the world. Common format for many machines in the 250cc range. Most commonly used for (but not limited to) 250cc ATVs such as the Jianshe JS250 Mountain Lion and Baja Wilderness Trail 250 (WD250-U) ATV as well as many other clones, rebrands and similar displacement machines.

Common Jianshe model name is primarily listed as "Jianshe JS250ATV", "Jianshe 250cc ATV" and "Jianshe 250cc Mountain Lion". Common listed Jianshe JS250 boss one-way unit / pullstart starter pawl part number is FG-807000-0 and listed as "Boss one-way unit" in their parts lists. Also applies to some variations of Jianshe 250cc Go karts, buggies, UTVs and other products.