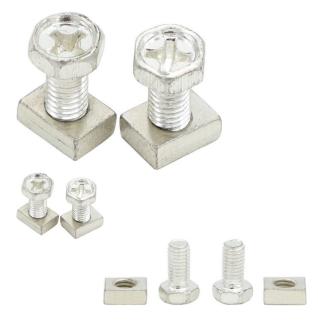

## Battery Terminals - Nut & Bolt (4pcs) - 90A9920 - PBC27F1

Rating: Not Rated Yet Price

\$3.91

Ask a question about this product

Description

Battery terminal nut and bolt (NB) set commonly used for a wide variety of battery model types. Set includes 2 studs (bolts), 2 nuts. The thread of the bolt is 10mm long and 5mm wide (M5). The corresponding nuts are also 5mm wide. Fits perfectly with Yimatzu brand 4L-BS, 5L-BS, 7L-BS batteries. This set will suffice for one (1) battery. In the powersports and transportation industry these are commonly (though not exclusively) used for L-BS style batteries in applications including ATVs, dirt bikes and other powersports, mobility and toy products.