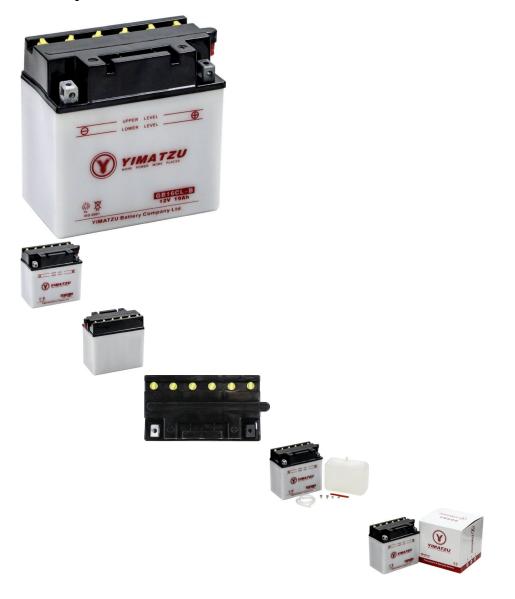

Battery - GB16CL-B Yimatzu, Flooded - PBCBATHD121F1

Rating: Not Rated Yet Price

\$92.99

Ask a question about this product

## Description

This is a Yimatzu brand GB16CL-B flooded, Heavy Duty, 12V battery. Yimatzu continues to rank as a top performing flooded battery in the North American marketplace.

This GB16CL-B (aka YB16CL-B) battery type is very commonly (though not exclusively) used for ATVs, scooters, electric start dirt bikes, dune buggies, go karts, UTVs and riding lawnmowers as well as many other variations of powersports, mobility, watersports and "lawn & garden" products.

**Product Specifications:** 

- Length: 18.4cm (7.24in)
- Width: 10cm (3.94in)
- Height: 17.8cm (7.01in)
- Terminals (centre to centre): 14cm (5.51in)
- Minimum Cold Cranking Amp: 285CCA