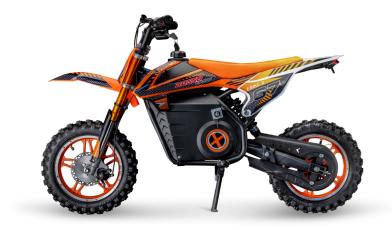

## 2024 XDIRT 1000w Electric Pocket Mini Dirt Bike - PBC4f562F2

Rating: Not Rated Yet **Price** 

\$649.99

Ask a question about this product

Description Introducing the eBike X – the ultimate outdoor adventure gift for kids aged 6 to 12! Designed for thrill-seeking youngsters, this electric dirt bike combines high-powered fun with top-tier safety features, ensuring an exhilarating yet secure ride.

**Power-Packed Performance:** At the heart of the eBike X is a robust 36V battery paired with a 1000W motor, delivering impressive power and range. Whether it's a leisurely ride in the park or an exciting journey through muddy trails, this bike is built to handle it all. Its real LED stoplights enhance visibility, ensuring safety at every turn, while the comprehensive suspension system promises a smooth ride over any terrain.

**Thoughtful Design:** Every aspect of the eBike X, from its 15-inch all-terrain tires to its comfortable 24-inch seat height, is designed with young riders in mind. The bike's dimensions (44" x 13" x 22") ensure a perfect fit for children, while the disc brakes offer reliable stopping power for