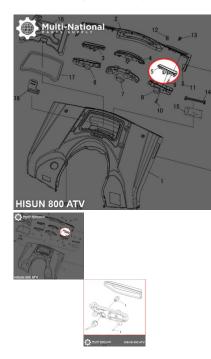

## Turn Signal Light - Rear, Left, ATV, Hisun, 800cc - 70A7480 - PBC3089F1

Rating: Not Rated Yet **Price** 

\$195.99

Ask a question about this product

## Description

Rear left turn light. Commonly used for (but not limited to) 800cc engines, such as the Hisun 800cc 4x4 ATVs, as well as many other clones, rebrands and similar displacement machines.

These machines are commonly manufactured by Chongqing Huansong Industries (Group) Co., Ltd. and distributed by a range of exporters, importers and distributors under such brands as: Hisun, Bennche, Coleman, Massimo, Qlink, Menards Yardsport, Big Muddy, Powermax, Nordik, TSC, Rural King, Cub Cadet, Excalibur, US Titan / Supermach, Precision, JMC and many others.

Common Hisun model names are primarily listed as variations of "Hisun 800cc ATV", "Hisun HS800ATV" and "HSUN HS800 E-mark EFI". Common listed Hisun turn signal light part number is 35410-118-0000 and ERP part number is 35410-118-0000. Also applies to some other variations of Hisun models.