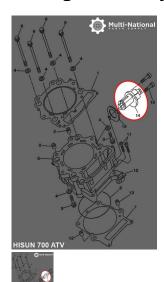

## Timing Chain Adjuster - ATV, Hisun, 700-800cc - 70A9570 - PBC1179F1

Rating: Not Rated Yet **Price** 

\$42.13

Ask a question about this product

1 / 2

## Description

Timing chain adjuster. Commonly used for (but not limited to) 700cc and 800cc engines, such as the Hisun 700cc and Hisun 800cc 4x4 ATVs, as well as many other clones, rebrands and similar displacement machines.

Common Hisun model names are primarily listed as variations of "Hisun 700cc ATV", "Hisun HS700ATV", "HSUN HS700 E-mark EFI", "Hisun 800cc ATV", "Hisun HS800ATV" and "HSUN HS800 E-mark EFI". Common listed Hisun timing chain adjuster part number is 14500-007-0000 and ERP part number is 14500-007-0000. Also applies to some other variations of Hisun models.