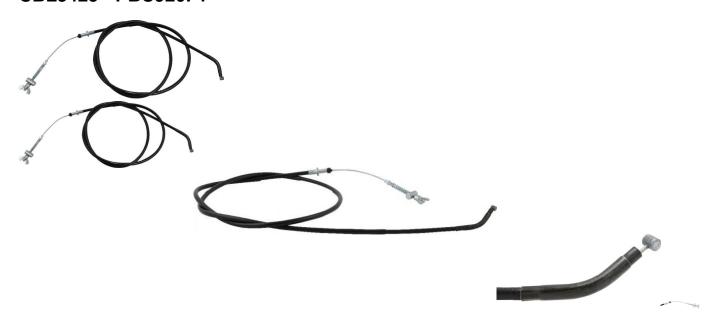

## Brake Cable - Rear, 185cm Total Length, 250cc, ATV, Jianshe, Baja - CBL3425 - PBC920F1

Rating: Not Rated Yet **Price** 

\$58.79

Ask a question about this product

Description

Rear brake cable. This is a very common profile and is used for (but not limited to) many big brand and lesser brand name machines from all over the world. Common format for many machines in the 250cc range. Most commonly used for (but not limited to) 250cc ATVs such as the Jianshe JS250 Mountain Lion and Baja Wilderness Trail 250 (WD250-U) ATV as well as many other clones, rebrands and similar displacement machines.

Manufacturer Part Number:

• SSA4-230000-0

Approximate Dimensions:

• Total Core Wire Length: 185cm

Sheath Length: 163cm
Lug End Length: 9cm
Cable Travel Length: 12.5cm
Bent End Length: 7.5cm