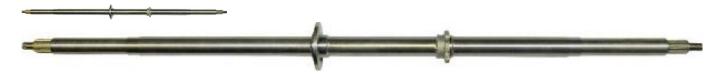

## Description

Rear axle, 81cm. Most commonly used for (but not limited to) 50cc to 300cc ATVs, go karts, buggies and other powersports products. Popularly used for the 90cc, 110cc, 125cc Fuxin gokarts and buggies.