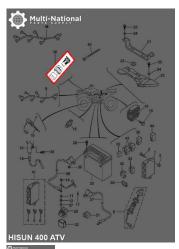

## Description

12V auxiliary DC socket. Commonly used for (but not limited to) 400cc, 700cc and 800cc engines, such as the Hisun 400cc, Hisun 700cc and Hisun 800cc 4x4 ATVs and Hisun 800cc UTVs, as well as many other clones, rebrands and similar displacement machines. \*\*Please note, the Hisun ATV and UTV DC Plugs have one part number in common "32310-107-0000" but have different secondary part numbers as the part is slightly different. This is the "32901-058-0000" sub classification. For "32901-055-0000" please visit our part number 10A7940.\*\*

Common Hisun model names are primarily listed as variations of "Hisun 400cc ATV", "Hisun HS400ATV", "HSUN HS400 E-mark EFI", "Hisun 700cc ATV", "Hisun HS700ATV", "HSUN HS700 E-mark EFI", "Hisun 800cc ATV", "Hisun HS800ATV", "HSUN HS800 E-mark EFI", "Hisun 800cc UTV", "Hisun HS800UTV" and "HSUN HS800 E-mark EFI". Common listed Hisun auxiliary dc plug part number is 32310-107-0000, ERP part number is 32310-107-0000 and old part number 32901-058-0000. Also applies to some other variations of Hisun models.

Manufacturer PN: 32310-107-0000Manufacturer PN: 32901-058-0000