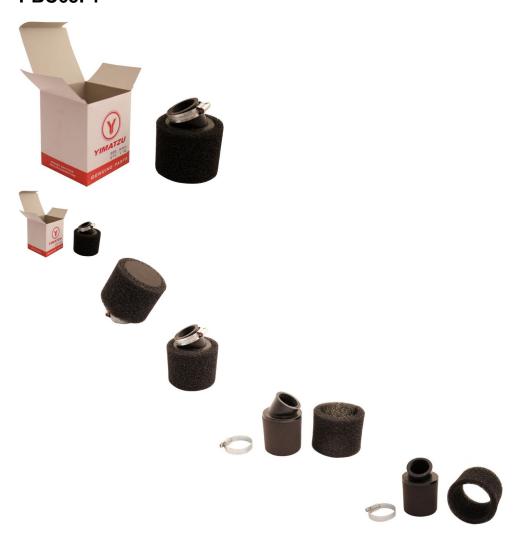

## Description

This is a 38mm standard flow Sponge air filter comprised of 2 layers of sponge with differing porosity. The outer sponge layer is most porous and is both removable and washable. The inner layer is comprised of a denser sponge for optimal filtration VS air flow. The intake tube (connecting hose) is angled. This air filter has a total length of 11cm. The filter has a diameter of 9.5cm and length of 7.5cm.